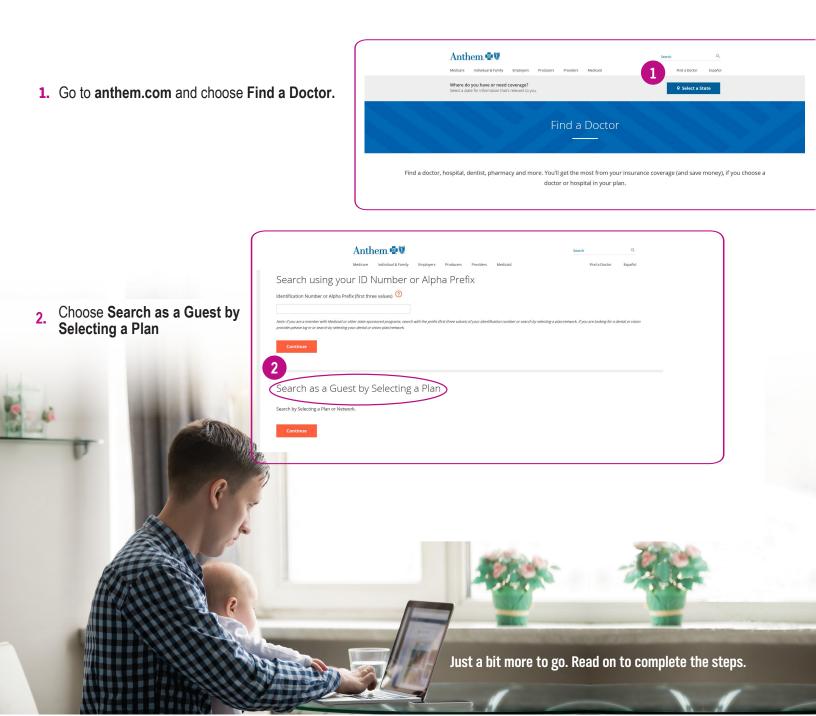

## Looking for a doctor?

## Finding one online is fast and easy.

The right doctor can make all the difference — and choosing one in your plan can save you money, too. Our **Find a Doctor** tool helps you find doctors, dentists, hospitals, labs and other health care providers in your plan. If you decide to get care from doctors outside the plan, it'll cost you more and your care might not be covered at all.