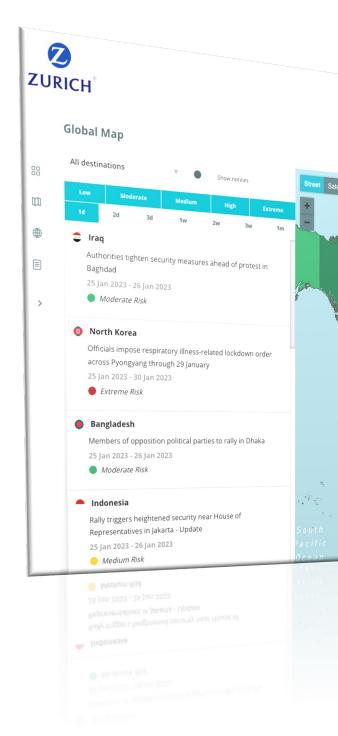

## Global Map

- See risk level by country
- See alert in map view (click to read)
- Control view by risk level (low extreme)

#### **Destinations**

- Select a country
- View destination information summary with risk rating by key travel categories
- Download the detailed report for an in-depth analysist report