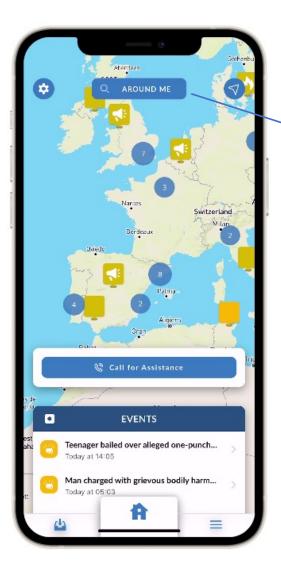

#### **Map Feature**

- Move anywhere on the map
- Select & view alerts

#### Call for assistance

 Push to call anytime pre, during or post trip

#### **Events**

- See alerts/events near you
- Filter the distance to events to be notified
- Click event for more information

#### Around Me

 Select and enter a country or city to view intelligence