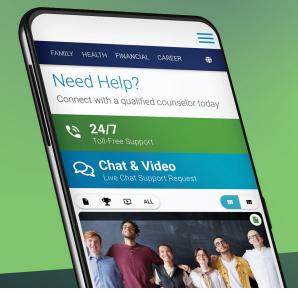

#### Request a Mental Health Session

Request counseling by submitting an online form or live chat. Choose from in-person or virtual counseling options to meet your needs.

### Request Referrals & Resources

Submit a request for family care and lifestyle support including childcare and eldercare referrals, legal referrals and financial consultation, personal assistant referrals and medical advocacy consultation.